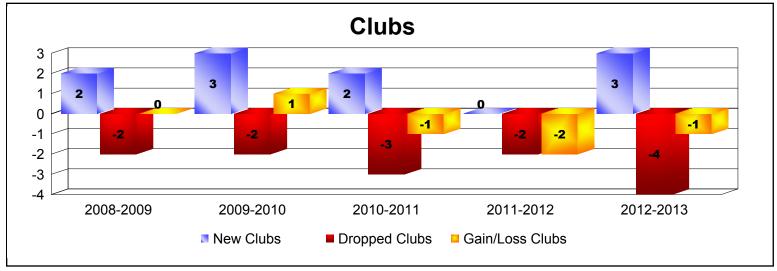

District 7 I As of June 2013 Cumulative

| Year      | New<br>Clubs | Dropped<br>Clubs | Gain/<br>Loss<br>Clubs | New<br>Members | Charter<br>Members | Reinstate<br>Members | Transfer<br>Members | Total<br>Member<br>Added | Total<br>Members<br>Dropped | Gain/<br>Loss<br>Members |
|-----------|--------------|------------------|------------------------|----------------|--------------------|----------------------|---------------------|--------------------------|-----------------------------|--------------------------|
| 2008-2009 | 2            | -2               | 0                      | 92             | 58                 | 6                    | 9                   | 165                      | -227                        | -62                      |
| 2009-2010 | 3            | -2               | 1                      | 146            | 73                 | 6                    | 12                  | 237                      | -225                        | 12                       |
| 2010-2011 | 2            | -3               | -1                     | 131            | 47                 | 9                    | 4                   | 191                      | -241                        | -50                      |
| 2011-2012 | 0            | -2               | -2                     | 156            | 0                  | 8                    | 10                  | 174                      | -240                        | -66                      |
| 2012-2013 | 3            | -4               | -1                     | 92             | 71                 | 4                    | 15                  | 182                      | -230                        | -48                      |
| Average   | 2            | -3               | -1                     | 123            | 50                 | 7                    | 10                  | 190                      | -233                        | -43                      |