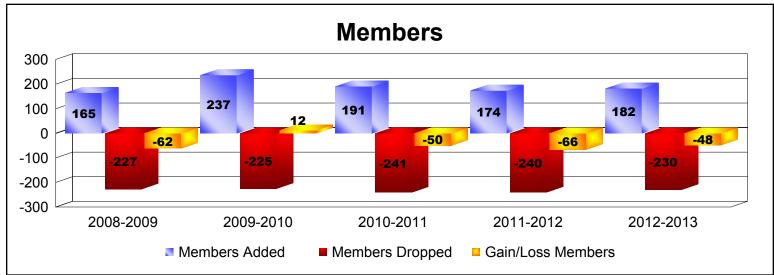

District 7 I As of June 2013 Cumulative

| Year      | New<br>Clubs | Dropped<br>Clubs | Gain/<br>Loss<br>Clubs | New<br>Members | Charter<br>Members | Reinstate<br>Members | Transfer<br>Members | Total<br>Member<br>Added | Total<br>Members<br>Dropped | Gain/<br>Loss<br>Members |
|-----------|--------------|------------------|------------------------|----------------|--------------------|----------------------|---------------------|--------------------------|-----------------------------|--------------------------|
| 2008-2009 | 2            | -2               | 0                      | 92             | 58                 | 6                    | 9                   | 165                      | -227                        | -62                      |
| 2009-2010 | 3            | -2               | 1                      | 146            | 73                 | 6                    | 12                  | 237                      | -225                        | 12                       |
| 2010-2011 | 2            | -3               | -1                     | 131            | 47                 | 9                    | 4                   | 191                      | -241                        | -50                      |
| 2011-2012 | 0            | -2               | -2                     | 156            | 0                  | 8                    | 10                  | 174                      | -240                        | -66                      |
| 2012-2013 | 3            | -4               | -1                     | 92             | 71                 | 4                    | 15                  | 182                      | -230                        | -48                      |
| Average   | 2            | -3               | -1                     | 123            | 50                 | 7                    | 10                  | 190                      | -233                        | -43                      |