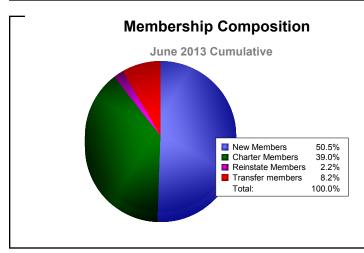

District 7 I As of June 2013 Cumulative

| Year      | New<br>Clubs | Dropped<br>Clubs | Gain/<br>Loss<br>Clubs | New<br>Members | Charter<br>Members | Reinstate<br>Members | Transfer<br>Members | Total<br>Member<br>Added | Total<br>Members<br>Dropped | Gain/<br>Loss<br>Members |
|-----------|--------------|------------------|------------------------|----------------|--------------------|----------------------|---------------------|--------------------------|-----------------------------|--------------------------|
| 2008-2009 | 2            | -2               | 0                      | 92             | 58                 | 6                    | 9                   | 165                      | -227                        | -62                      |
| 2009-2010 | 3            | -2               | 1                      | 146            | 73                 | 6                    | 12                  | 237                      | -225                        | 12                       |
| 2010-2011 | 2            | -3               | -1                     | 131            | 47                 | 9                    | 4                   | 191                      | -241                        | -50                      |
| 2011-2012 | 0            | -2               | -2                     | 156            | 0                  | 8                    | 10                  | 174                      | -240                        | -66                      |
| 2012-2013 | 3            | -4               | -1                     | 92             | 71                 | 4                    | 15                  | 182                      | -230                        | -48                      |
| Average   | 2            | -3               | -1                     | 123            | 50                 | 7                    | 10                  | 190                      | -233                        | -43                      |